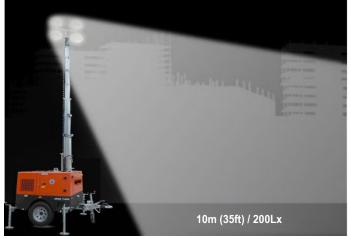

### MPMC BEY ND ENERGY

| Lighting Tower Technical Data       |                   |
|-------------------------------------|-------------------|
| Power Package Rated Power           | 6KW               |
| Number & Power of Lamp              | 4×500W            |
| Rated Frequency/ Speed              | 50Hz /1500 rpm    |
| Rated Voltage                       | AC 230V           |
| Noise                               | 65dB(A) @7M       |
| Mast-Maximum Height                 | 7.2M              |
| Mast Lifting & Extension            | Manual Operation  |
| Fuel level gauge                    | Electronic        |
| Tower leg type                      | Manual            |
| Trailer Load bearing                | 900KG             |
| Trailer type                        | Off road type     |
| AUX. Power output                   | 16A/3P Socket     |
| Rotation angle range of light       | 355°              |
| Wind resistance grade               | 65km/h            |
| Recommended use environment         | Level ground      |
| Lamp                                |                   |
| Number×Power                        | 4×500W            |
| Lamp type                           | LED               |
| Protection Glass                    | IP67              |
| Luminous Efficiency                 | 145Lm/W           |
| Color Temperature                   | 5000 K            |
| Voltage                             | AC 230V           |
| Lamp sevice life                    | 50000hrs          |
| Control System                      |                   |
| Controller Model                    | MALC404           |
| Dimension and Weight                |                   |
| Max Overall Dimension (L×W×H)       | 3060×2310×7200 mm |
| Container loading Dimension (L×W×H) | 1550×1100×2498 mm |
| Tank Capacity / Running Hr.         | 100 L / 61 hrs.   |
| Weight                              | 820 kg            |
| The loading capacity(40'HC)         | 15 Sets           |
|                                     |                   |