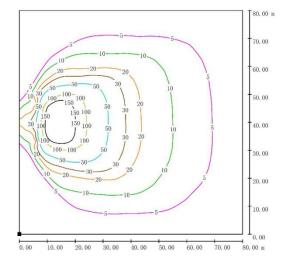

### MPMC BEY ND ENERGY

| Lighting Tower Technical Data       |                   |
|-------------------------------------|-------------------|
| Power Package Rated Power           | 6KW               |
| Number & Power of Lamp              | 4×500W            |
| Rated Frequency/ Speed              | 50Hz /1500 rpm    |
| Rated Voltage                       | AC 230V           |
| Noise                               | 65dB(A) @7M       |
| Mast-Maximum Height                 | 7.2M              |
| Mast Lifting & Extension            | Manual Operation  |
| Fuel level gauge                    | Electronic        |
| Tower leg type                      | Manual            |
| Trailer Load bearing                | 900KG             |
| Trailer type                        | Off road type     |
| AUX. Power output                   | 16A/3P Socket     |
| Rotation angle range of light       | 355°              |
| Wind resistance grade               | 65km/h            |
| Recommended use environment         | Level ground      |
| Lamp                                |                   |
| Number×Power                        | 4×500W            |
| Lamp type                           | LED               |
| Protection Glass                    | IP67              |
| Luminous Efficiency                 | 145Lm/W           |
| Color Temperature                   | 5000 K            |
| Voltage                             | AC 230V           |
| Lamp sevice life                    | 50000hrs          |
| Control System                      |                   |
| Controller Model                    | MALC404           |
| Dimension and Weight                |                   |
| Max Overall Dimension (L×W×H)       | 3060×2310×7200 mm |
| Container loading Dimension (L×W×H) | 1550×1100×2498 mm |
| Tank Capacity / Running Hr.         | 100 L / 61 hrs.   |
| Weight                              | 820 kg            |
| The loading capacity(40'HC)         | 15 Sets           |
|                                     |                   |