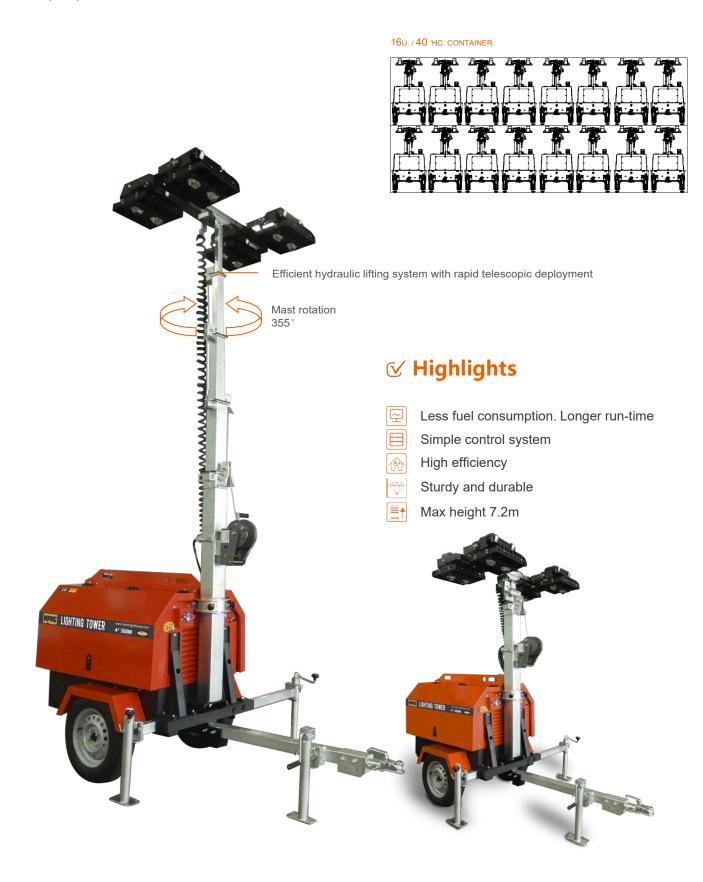

### MPMC BEY ND ENERGY

| Lighting Tower Technical Data       |                   |
|-------------------------------------|-------------------|
| Power Package Rated Power           | 6KW               |
| Number & Power of Lamp              | 4×500W            |
| Rated Frequency/ Speed              | 50Hz /1500 rpm    |
| Rated Voltage                       | AC 230V           |
| Noise                               | 65dB(A) @7M       |
| Mast-Maximum Height                 | 7.2M              |
| Mast Lifting & Extension            | Manual Operation  |
| Fuel level gauge                    | Electronic        |
| Tower leg type                      | Manual            |
| Trailer Load bearing                | 900KG             |
| Trailer type                        | Off road type     |
| AUX. Power output                   | 16A/3P Socket     |
| Rotation angle range of light       | 355°              |
| Wind resistance grade               | 65km/h            |
| Recommended use environment         | Level ground      |
| Lamp                                |                   |
| Number×Power                        | 4×500W            |
| Lamp type                           | LED               |
| Protection Glass                    | IP67              |
| Luminous Efficiency                 | 145Lm/W           |
| Color Temperature                   | 5000 K            |
| Voltage                             | AC 230V           |
| Lamp sevice life                    | 50000hrs          |
| Control System                      |                   |
| Controller Model                    | MALC404           |
| Dimension and Weight                |                   |
| Max Overall Dimension (L×W×H)       | 3060×2310×7200 mm |
| Container loading Dimension (L×W×H) | 1550×1100×2498 mm |
| Tank Capacity / Running Hr.         | 100 L / 61 hrs.   |
| Weight                              | 820 kg            |
| The loading capacity(40'HC)         | 15 Sets           |
|                                     |                   |